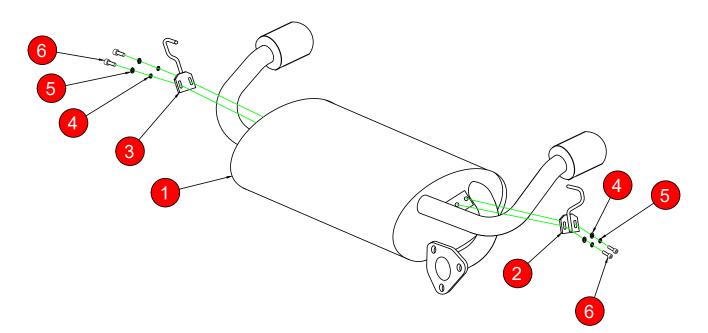

| NO.     | PART NO.   | DESCRIPTION          | QTY | DATE       | 10/10/2022 |
|---------|------------|----------------------|-----|------------|------------|
| 1       | 149BL20    | Rear Silencer        | 1   | ISSUE      | 02         |
| 2       | 157BL      | L/H Mounting Bracket | 1   | AUTHORISED | S Shipley  |
| 3       | 158BL      | R/H Mounting Bracket | 1   |            |            |
| Fit Kit |            |                      |     |            |            |
| 4       | Z017.10831 | M8 Flat Washer       | 4   |            |            |
| 5       | Z017.10064 | M8 Spring Washer     | 4   |            |            |
| 6       | Z017.10808 | M8 x 16mm Cap Head   | 4   |            |            |